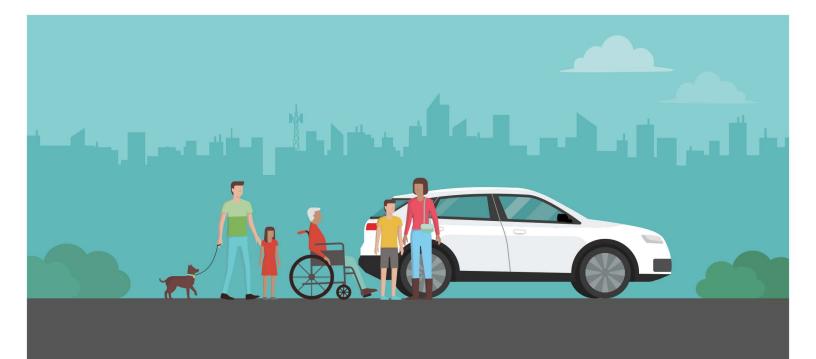

#### Where Will We Go?

Draw a line from the family to the places they can go during an emergency.

Hotel

Shelter

#### Where Will We Go?

Fill in the blank spaces with places your family can go during an emergency such as hotels, evacuation shelters, and relative or friends' homes.