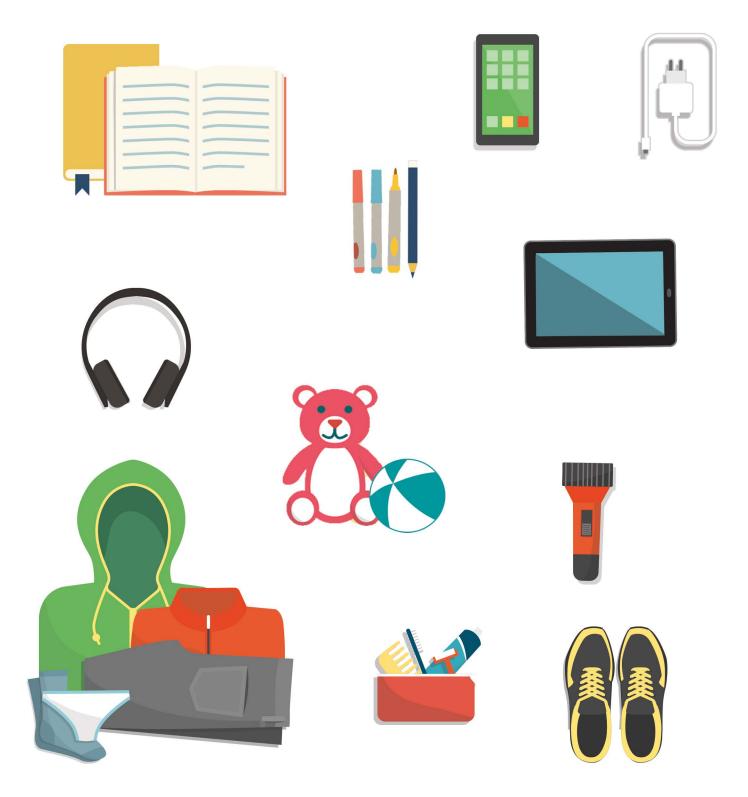

# What Is In My Emergency Bag?

Cut out the items you will bring in your emergency bag. Draw or cut out additional items from magazines.

### What Is In My Emergency Bag?

Fill in the blank spaces below with items you will pack in your emergency bag (clothing, shoes, toothpaste, shampoo, flashlight, headphones, tablet, books/magazines, etc.)